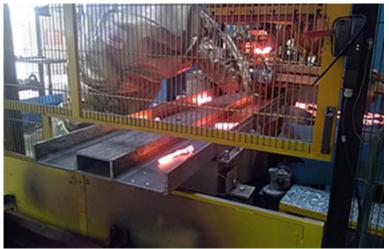

## function:

Transport of hot forging scrap from a press with 2 discharges up to a box. The forging scrap (hinges for truck door) have a temperature of **1,200** ° **C**. The weight per piece is 1.5 kg with dimensions of 350x50x50 mm. **Troughput: 1 Hinges / 6 seconds** 

### solution:

AVITEQ vibrating conveyor with double channel trough. (UPN 280 / S235JRC ) (OA 3000/750-UVF11W)