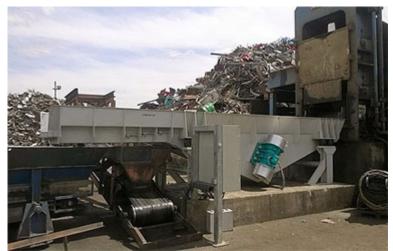

# Trough conveyors with screening area for scrap metal

Product group: Trough conveyor

Industrial process: Discharging, feeding, conveying

Industry: Recycling, Environment, Glass

Type of drive: Unbalance motor

# function:

Metallic scrap falling from a scrap cutter through a sloping chute to the ground. From there, the scrap parts has to be transported 5 meters away and additionally small scrap parts and earth are screened. The pieces of scrap are having a weight of 500 kg and 1 piece every 5 seconds are conveyed.

# solution:

AViTEQ trough conveyors with grate screening area.

# usability:

Many recycling companies integrate this trough conveyor with screening area in their facilities. Advantages for this product compared with a conveyor belt is that the distance will be transported without great wearing and additional screening on the way.