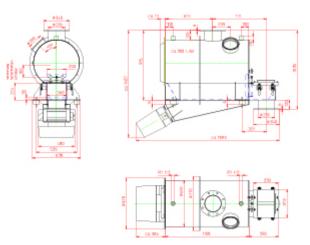

## solution:

Vibrating Conveyor trough in dustproof special design according image. Execution of stainless steel with flange.